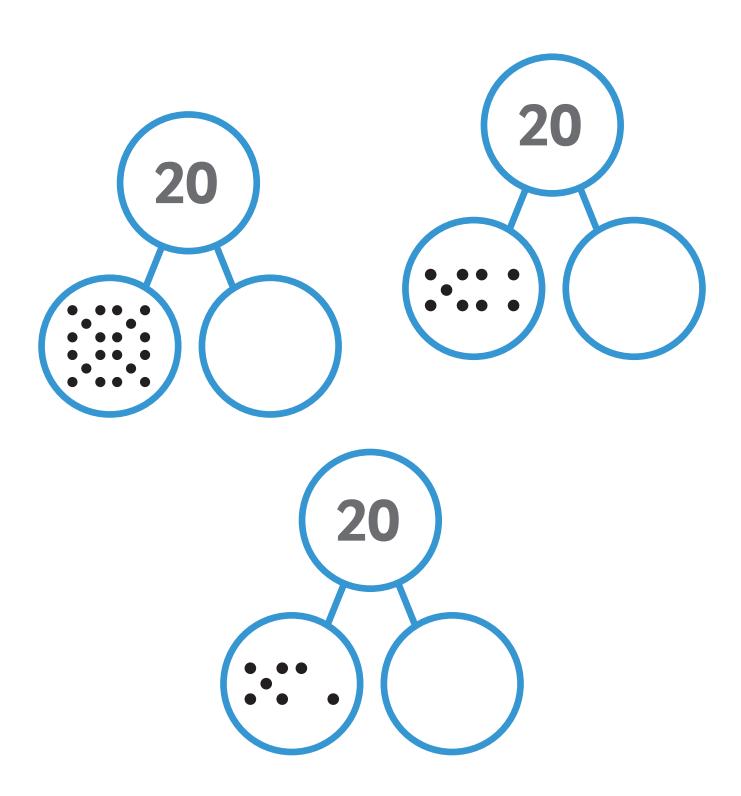

## Number bonds to 20

The bottom two circles in each of the number bonds below should add up to the number shown in the top circle. Calculate the number that is missing from the blank circle. You can either write the number or draw the dots.