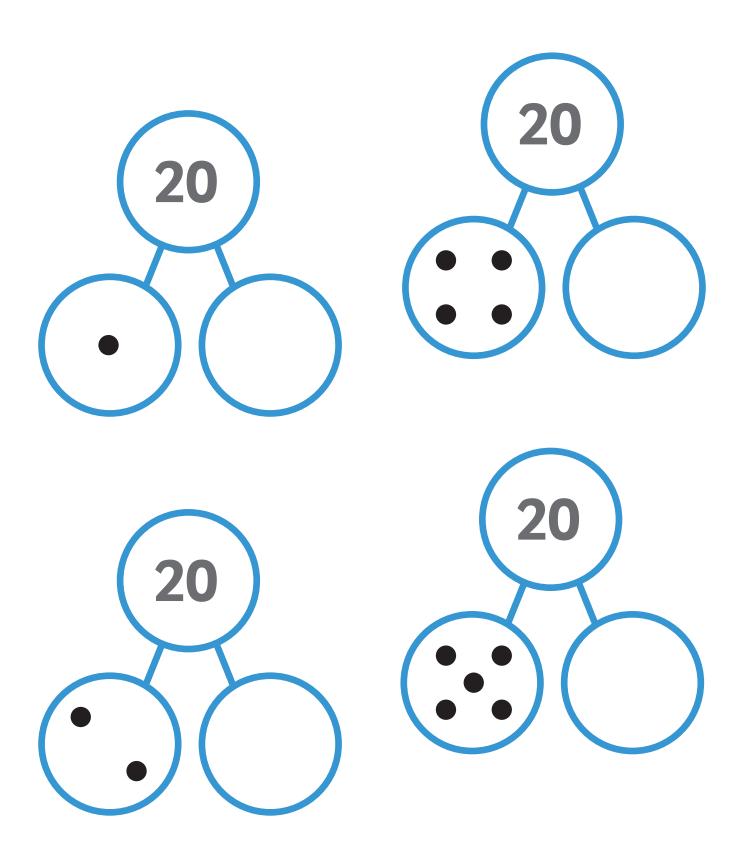

## Number bonds to 20

The bottom two circles in each of the number bonds below should add up to the number shown in the top circle. Calculate the number that is missing from the blank circle. You can either write the number or draw the dots.