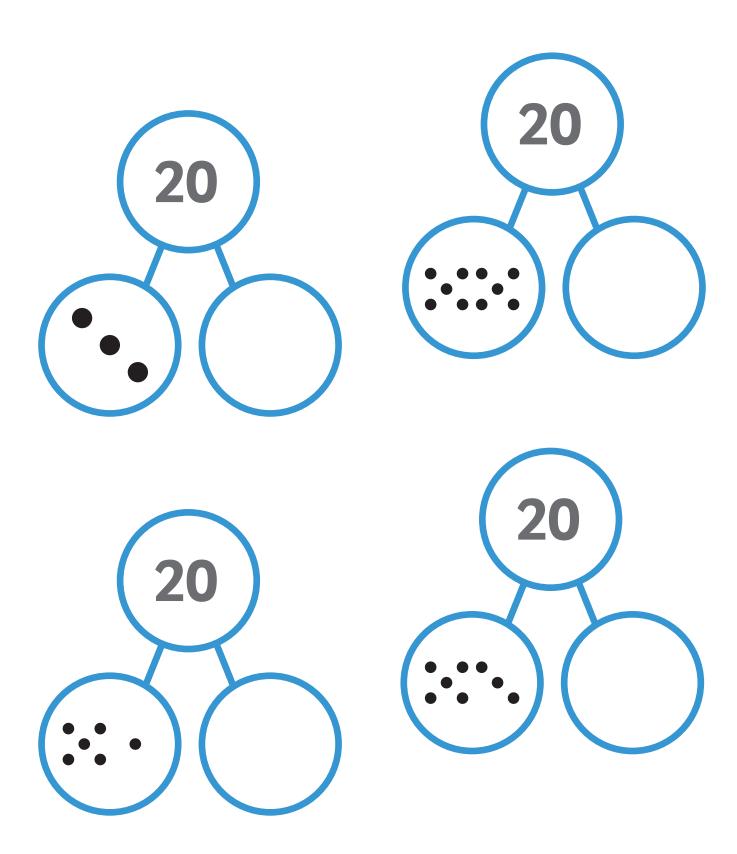

## Number bonds to 20

The bottom two circles in each of the number bonds below should add up to the number shown in the top circle. Calculate the number that is missing from the blank circle. You can either write the number or draw the dots.