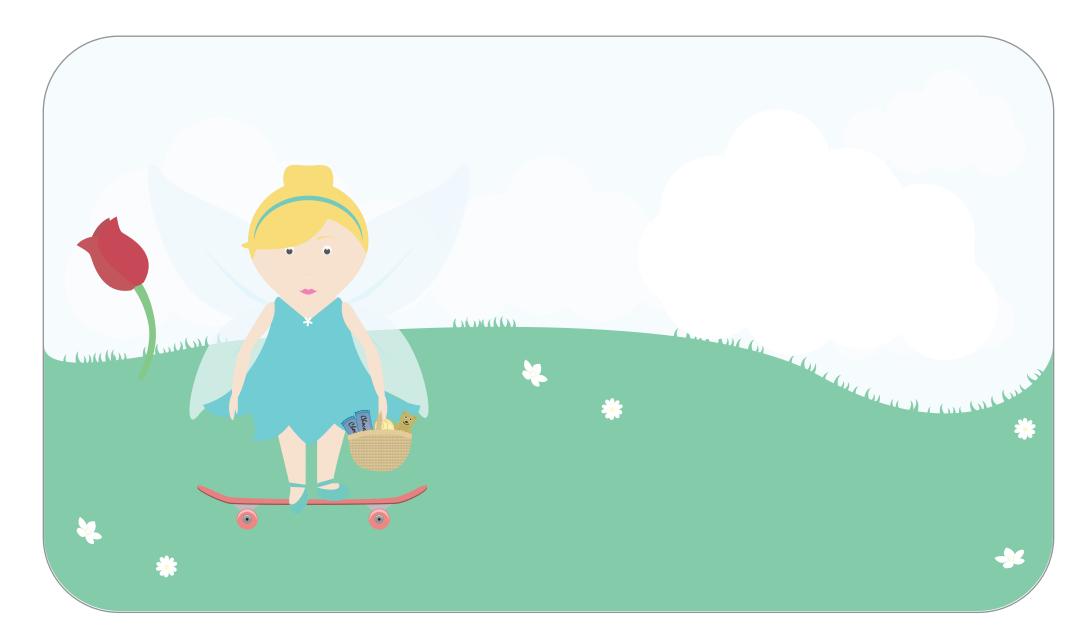

Once upon a time there was a fairy called Tinkerbell. She lived in a fairy village with the Fairy Queen and the Fairy King.

One day she decided to visit Ladybird. She got her basket and put inside two chocolates, one cuddly toy and one shell. She got on her skateboard and skated and skated and skated until she came to a cloud.