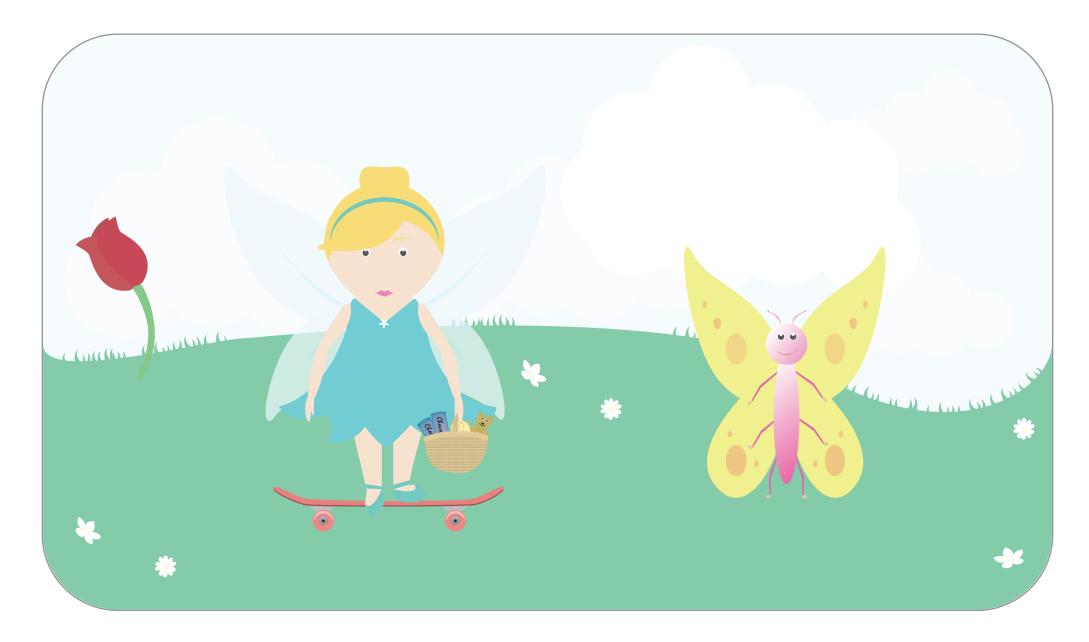

There she met a butterfly. A fluttery butterfly. "I'm hungry!" said the butterfly, "What have you got in your basket?" "I've got two chocolates and one cuddly toy" Said Tinkerbell. But she kept the shell hidden.

"I'll have a chocolate" said the butterfly. And she ate it until she had chocolate all over her face. Next Tinkerbell got on her skateboard and she skated and she skated and she skated until she came to a tree. There she met a turtle. A slow turtle. "I'm hungry!" said the turtle, "What have you got in your basket?"