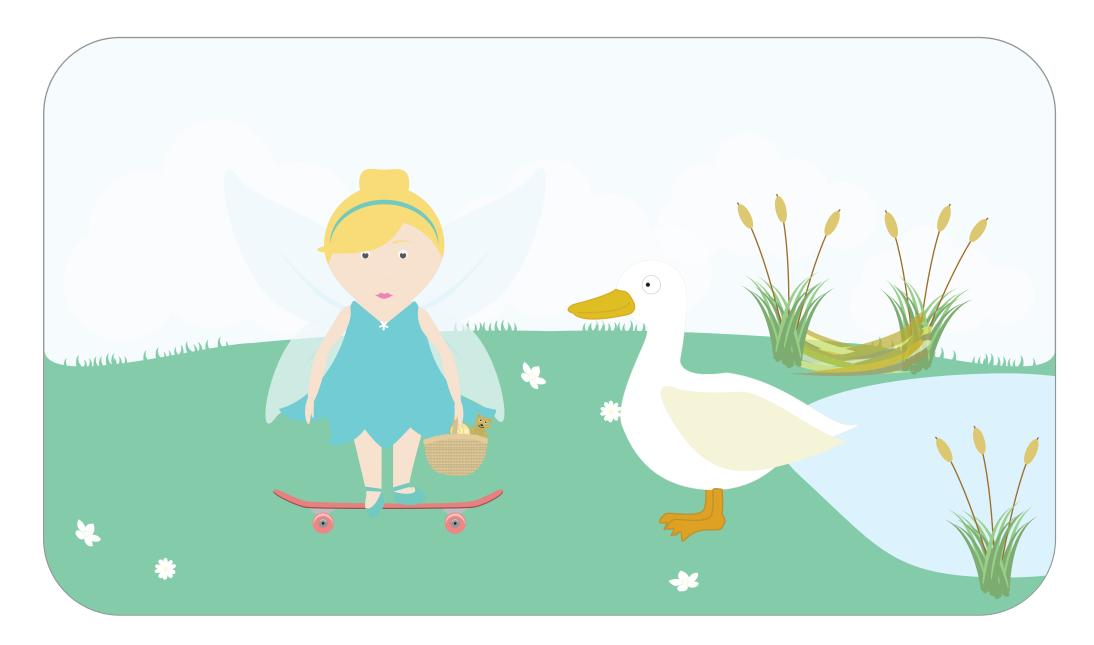

"I've got a chocolate and a cuddly toy" said Tinkerbell. But she kept the shell hidden. "I'll have a chocolate" said the turtle. And she ate it until she had chocolate all over her face. Next she skated and skated and skated until she came to a pond. There she met a duck. A quacky duck.

"I'm lonely" said the duck. "What have you got in your basket?" "I've got a cuddly toy" said Tinkerbell. But she kept the shell hidden. "I'll have the cuddly toy" said the duck. And he hugged it and he cuddled it in his bed at night. Next she skated and skated and skated until she came to Ladybird's house. There she met Ladybird.