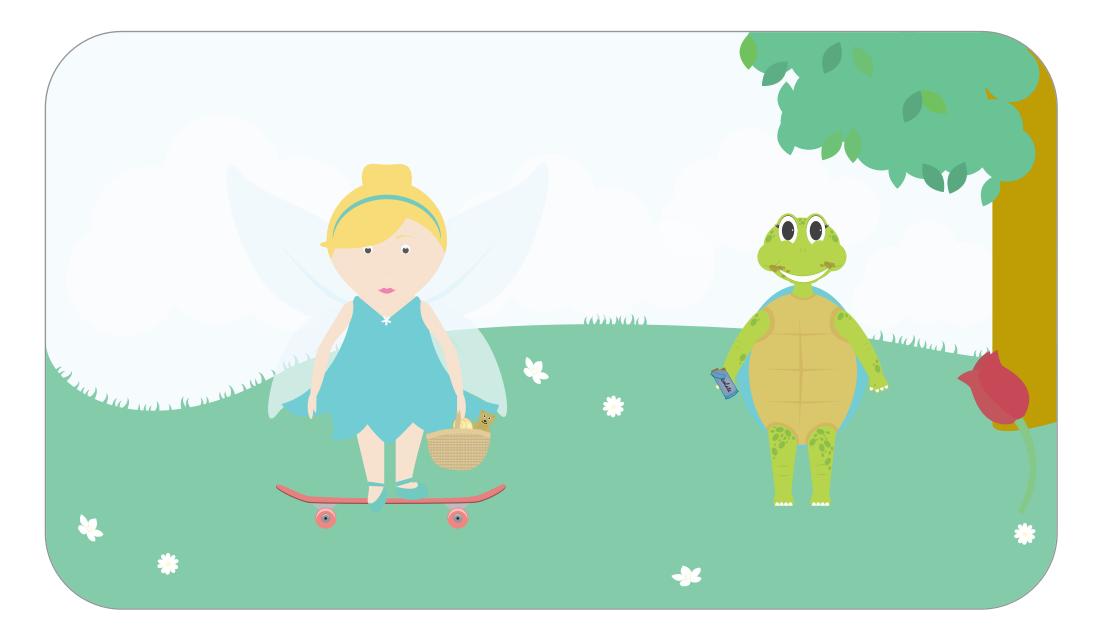

"I'll have a chocolate" said the butterfly. And she ate it until she had chocolate all over her face. Next Tinkerbell got on her skateboard and she skated and she skated and she skated until she came to a tree. There she met a turtle. A slow turtle. "I'm hungry!" said the turtle, "What have you got in your basket?"

"I've got a chocolate and a cuddly toy" said Tinkerbell. But she kept the shell hidden. "I'll have a chocolate" said the turtle. And she ate it until she had chocolate all over her face. Next she skated and skated and skated until she came to a pond. There she met a duck. A quacky duck.