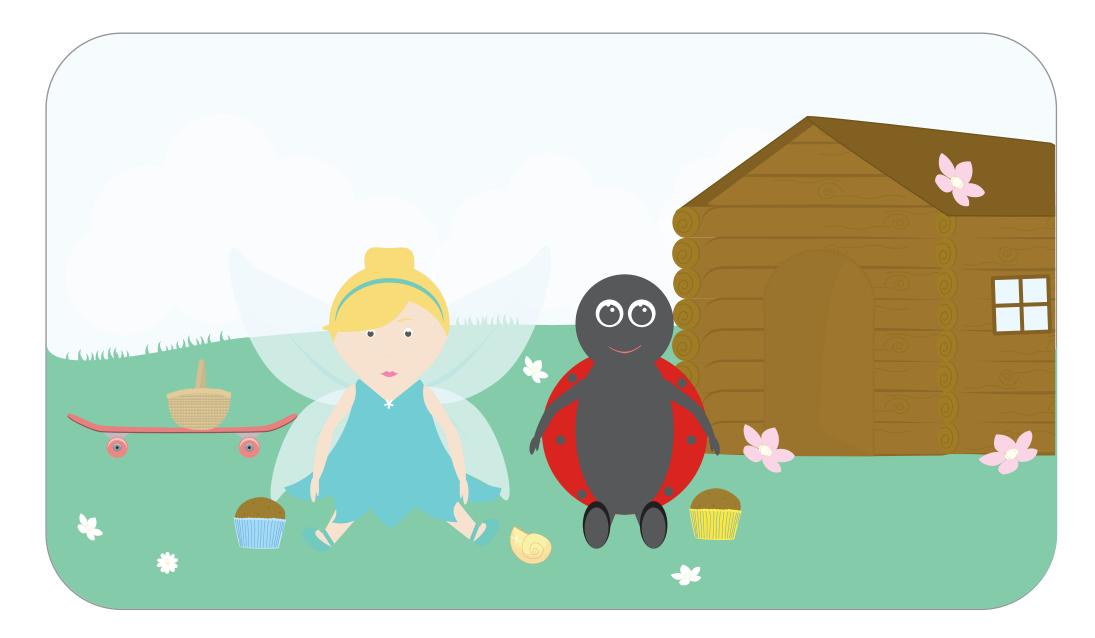

"I'm hungry" said Ladybird. "What have you got in your basket?" Ladybird looked in the basket "Oh no...just chocolate wrappers and a shell for tea." But Tinkerbell held the shell up to Ladybird's ear and she listened and she listened and she listened, but all she could hear was the beautiful sound of the sea. So they had the beautiful sound of the sea for tea. Luckily Ladybird had some chocolate muffins too!